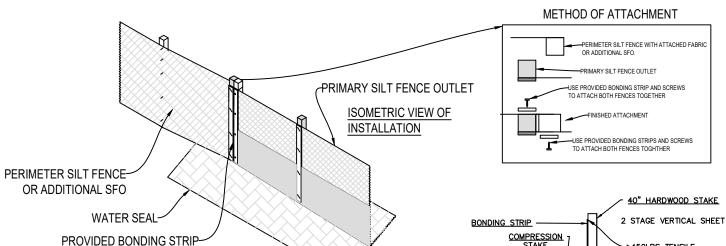

## COMPONENTS INCLUDE:

2 STAGE VERTICAL SHEET PREFABRICATED WITH 1  $\frac{3}{8}$ "x1  $\frac{3}{4}$ " HARDWOOD / OAK POSTS (OR EQUAL DENSITY)

ATTACHED FRONT WATER SEAL AND REAR SCOUR GUARD, SOD STAPLES, COMPRESSION TUBES FILLED WITH KILN DRIED PINE CHIPS (3) WITH COMPRESSION STAKES (6) AND (4) BONDING STRIPS WITH SCREWS

## SILT FENCE OUTLET MODEL # SFO

FABRIC MATERIAL: REFER TO SPEC

SCALE: NOT TO SCALE

LAST UPDATED: 5-13-2024