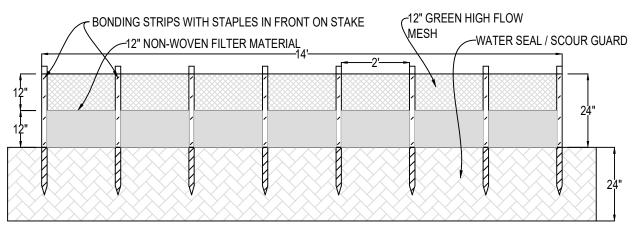

## COMPONENTS INCLUDE:

2 STAGE VERTICAL SHEET PREFABRICATED WITH 1  $\frac{3}{8}$ "x1  $\frac{3}{4}$ " HARDWOOD / OAK POSTS (OR EQUAL DENSITY)

ATTACHED FRONT WATER SEAL AND REAR SCOUR GUARD, SOD STAPLES, COMPRESSION TUBES FILLED WITH KILN DRIED PINE CHIPS (3) WITH COMPRESSION STAKES (6) AND (4) BONDING STRIPS WITH SCREWS

## SILT FENCE OUTLET MODEL # SFO

FABRIC MATERIAL: REFER TO SPEC

SCALE: NOT TO SCALE

LAST UPDATED: 5-13-2024