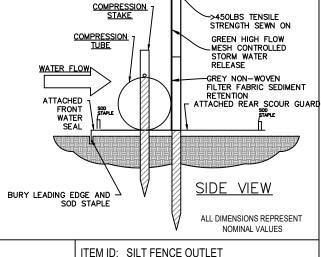

## COMPONENTS INCLUDE:

2 STAGE VERTICAL SHEET PREFABRICATED WITH 1  $\frac{3}{8}$ "x1  $\frac{3}{4}$ " HARDWOOD / OAK POSTS (OR EQUAL DENSITY)

ATTACHED FRONT WATER SEAL AND REAR SCOUR GUARD, SOD STAPLES, COMPRESSION TUBES FILLED WITH KILN DRIED PINE CHIPS (3) WITH COMPRESSION STAKES (6) AND (4) BONDING STRIPS WITH SCREWS

## SILT FENCE OUTLET MODEL # SFO

FABRIC MATERIAL: REFER TO SPEC

SCALE: NOT TO SCALE

LAST UPDATED: 5-13-2024